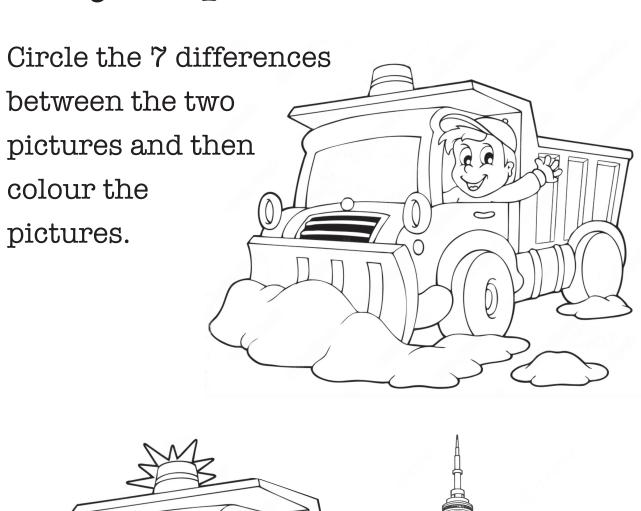

G Ζ C Ε Ν S Α В M 0 Ε U K X Η Q R В Ν Α Т W Z P F S Y Т Q Ε 0 D U Α G M Τ K S F Α J N P Η В U W Ε R K G Ν X Ζ M S Н F L Ε 0 В D

boots hat plow slip scarf coat ice snow cold skate melt snowman forts mitts ski socks sled winter frozen play





# Paint the Plow Draw yourself behind the steering wheel of the snowplow and colour the picture! School Name: -

### Help your parents with Tips for Winter Driving

- Fully charged cell phone
- Flashlight with extra batteries
- Drinking water
- Winter coats, warm blankets or both
- First-aid kit and any prescribed medication
- Ice scraper and small shovel

- Bag of sand (or cat litter) for wheel traction
- Travel tool kit and battery cables
- Safety flares
- Road map
- Prepackaged fruits, nuts and nutrition bars



## Can you spot the differences?