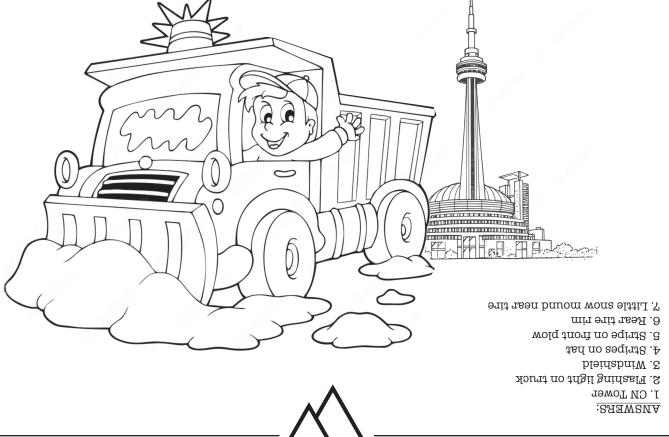

Ζ C Ε Ν S Α В M 0 Ε U K X Η Q R В Ν Α Т W Z P F S Y Т Q Ε 0 D U Α G M Τ K S F Α J N P Η В U W Ε R K G Ν X Ζ M S Н F L Ε 0 В D

boots hat plow slip scarf coat ice snow cold skate melt snowman forts mitts ski socks sled winter frozen play





# Paint the Plow Draw yourself behind the steering wheel of the snowplow and colour the picture! School Name: -

### Help your parents with Tips for Winter Driving

- Fully charged cell phone
- Flashlight with extra batteries
- Drinking water
- Winter coats, warm blankets or both
- First-aid kit and any prescribed medication
- Ice scraper and small shovel

- Bag of sand (or cat litter) for wheel traction
- Travel tool kit and battery cables
- Safety flares
- Road map
- Prepackaged fruits, nuts and nutrition bars



## Can you spot the differences?